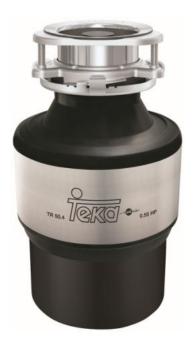

## FOOD WASTE DISPOSER

## TR 50.4

## **FEATURES**

- 1-Stage grind
- Stainless steel grind components
- A powerful .55 HP motor
- Grind chamber capacity of 980 ml
- Easy installation system for easy attachment to sink
- Schuko plug included