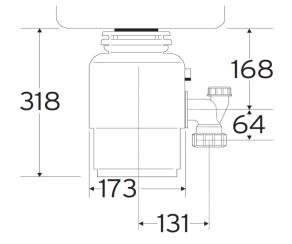

## **TECHNICAL FEATURES SHEET & LOGISTIC INFORMATION**

| TYPE                           | WASTE DISPOSER                                                                                                                                                      |  |
|--------------------------------|---------------------------------------------------------------------------------------------------------------------------------------------------------------------|--|
| BRAND                          | TEKA                                                                                                                                                                |  |
| Тека                           | TR 50.4                                                                                                                                                             |  |
| MODEL                          | 40197020                                                                                                                                                            |  |
| EAN13 CODE                     | 8421152141793                                                                                                                                                       |  |
| SUPPLIER                       | INSINKERATOR                                                                                                                                                        |  |
| CHARACTERISTICS                |                                                                                                                                                                     |  |
| POWER                          | .55hp                                                                                                                                                               |  |
| VOLTAGE                        | 220-240v                                                                                                                                                            |  |
| REVOLUTION PER MINUTE (RPM)    | 1425                                                                                                                                                                |  |
| TYPE OF FEED                   | Continuous                                                                                                                                                          |  |
| ON/OFF                         | Built-in air switch                                                                                                                                                 |  |
| MOTOR                          | Single phase                                                                                                                                                        |  |
| MOTOR PROTECTION               | Manual reset overload                                                                                                                                               |  |
| TIME RATING                    | Intermittent                                                                                                                                                        |  |
| LUBRICATION                    | Permanently lubricated upper & lower bearings & lower bearings                                                                                                      |  |
| SINK FLANGE                    | 90mm flange                                                                                                                                                         |  |
| GRIND TECHNOLOGY               | 1Stage grind technology                                                                                                                                             |  |
| GRINDING MECHANISM             | Rotating disc with SS201 impellers and SS430 grinding components                                                                                                    |  |
|                                | TECHNICAL DRAWING<br>168<br>318<br>+173<br>+131<br>+131<br>+131                                                                                                     |  |
| FINISH                         | Black paint                                                                                                                                                         |  |
| ACCESSORIES INCLUDED           | Air switch on/off system, kit of pipes Ø 40 mm., Metallic L-shape clamp, a corrugated and extensible pipe, food waste conveyor, an hexagonal unblocking wrench (M6) |  |
| USER MANUAL (languages)        | English, Spanish, French, German, Portuguese, Czech, Turkish, Russian, Swedish, Polish, Ukrainian, Slovak                                                           |  |
| EXTERNAL PACKAGING DIMENSIONS  | 337 (L) x 235 (W) x 387 (H)                                                                                                                                         |  |
| NET WEIGHT (only disposer) KG. | 7,000 Kg.                                                                                                                                                           |  |
| GROSS WEIGHT (package) KG.     | 7,800 Kg.                                                                                                                                                           |  |
| UNITS CONTAINER 20"            | 450                                                                                                                                                                 |  |
| UNITS/PALLET Pcs               | 45                                                                                                                                                                  |  |
| UNITS CONTAINER 40"            | 900                                                                                                                                                                 |  |
| UNITS/PALLET Pcs               | 45                                                                                                                                                                  |  |
| APPROVALS                      | СВ                                                                                                                                                                  |  |